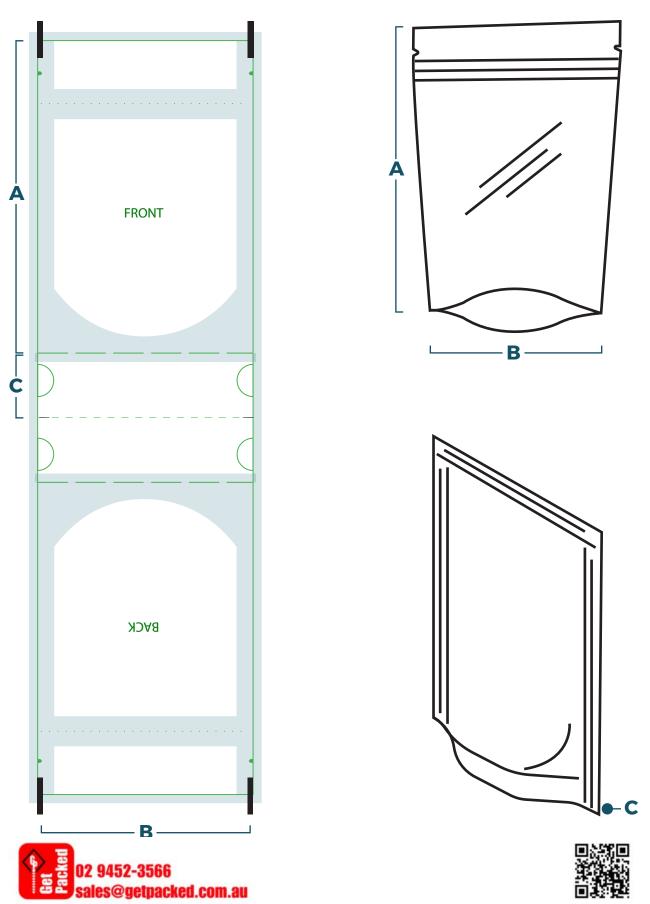

6 5 5 02 9452-3566 sales@getpacked.com.au

SUP - STAND UP POUCH TECHNICAL DATA

Get Packed Pty Ltd | 12 Cook Street Forestville NSW 2087 | www.getpacked.com.au | +61294523566

6 getpacked.com.au

| STAND UP POUCH SIZES |         |          |          |  |  |
|----------------------|---------|----------|----------|--|--|
| WEIGHT               | WIDTH B | HEIGHT A | GUSSET c |  |  |

| VVEIGHT |     | ILIGITI A | GUSSELC |
|---------|-----|-----------|---------|
|         |     |           |         |
| 50g     | 100 | 145       | 30      |
| 100g    | 120 | 200       | 38      |
| 175g    | 140 | 215       | 45      |
| 250g    | 160 | 230       | 50      |
| 500g    | 190 | 265       | 53      |
| 750g    | 220 | 295       | 57      |
| 1kg     | 245 | 335       | 65      |
| 2kg     | 270 | 360       | 70      |
| 3Kg     | 350 | 420       | 75      |

All measurements are in millimetres (mm)

Weights are approximate

Get Packed Pty Ltd | 12 Cook Street Forestville NSW 2087 | www.getpacked.com.au | +61294523566